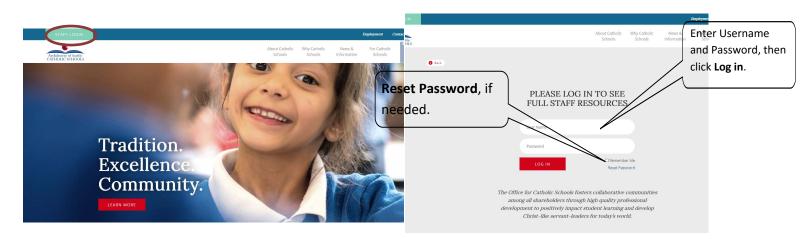

## **Teacher's Checklist of Online Resources**

Log on to OCS website (https://mycatholicschool.org). (Click Staff Login in upper right corner)

| My Payroll Office (UltiPro) Website: https://n22.ultipro.com/Login.aspx?ReturnUrl=%2f     |                |
|-------------------------------------------------------------------------------------------|----------------|
| User Name:                                                                                | Password Hint: |
| My Applitrack Apply for job vacancies Direct questions to: eugenia.geisel@seattlearch.org |                |
| User Name:                                                                                | Password Hint: |
| My Safe Environment and Background Check: http://www.virtusonline.org/                    |                |
| User Name:                                                                                | Password Hint: |
| My Absence Management (Aesop): Sign in: Absence Management                                |                |
| User Name:                                                                                | PIN:           |